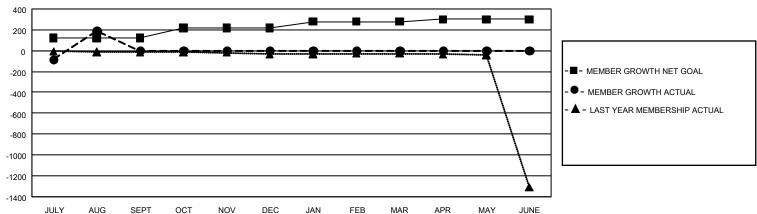

## GMT Constitutional Area 5 - C, Group C

REPORT DOES NOT INCLUDE CLUBS IN UNDISTRICTED AREAS.

| Clubs         |               |             |               | Members               |                        |                         |                                                    |  |
|---------------|---------------|-------------|---------------|-----------------------|------------------------|-------------------------|----------------------------------------------------|--|
|               | RESULTS FOR   | R 2020-2021 |               | RESULTS FOR 2020-2021 |                        |                         |                                                    |  |
| QUARTER       | NEW CLUB GOAL | NEW CLUBS   | DROPPED CLUBS | QUARTER MEME          | BER GROWTH NET<br>GOAL | MEMBER GROWTH<br>ACTUAL | DROPPED<br>MEMBERS ACTUAL<br>(including transfers) |  |
| JULY/AUG/SEPT | 0             | 0           | 0             | JULY/AUG/SEPT         | 120                    | 456                     | 221                                                |  |
| OCT/NOV/DEC   | 0             | 0           | 0             | OCT/NOV/DEC           | 100                    | 0                       | 0                                                  |  |
| JAN/FEB/MAR   | 0             | 0           | 0             | JAN/FEB/MAR           | 60                     | 0                       | 0                                                  |  |
| APR/MAY/JUNE  | 0             | 0           | 0             | APR/MAY/JUNE          | 20                     | 0                       | 0                                                  |  |